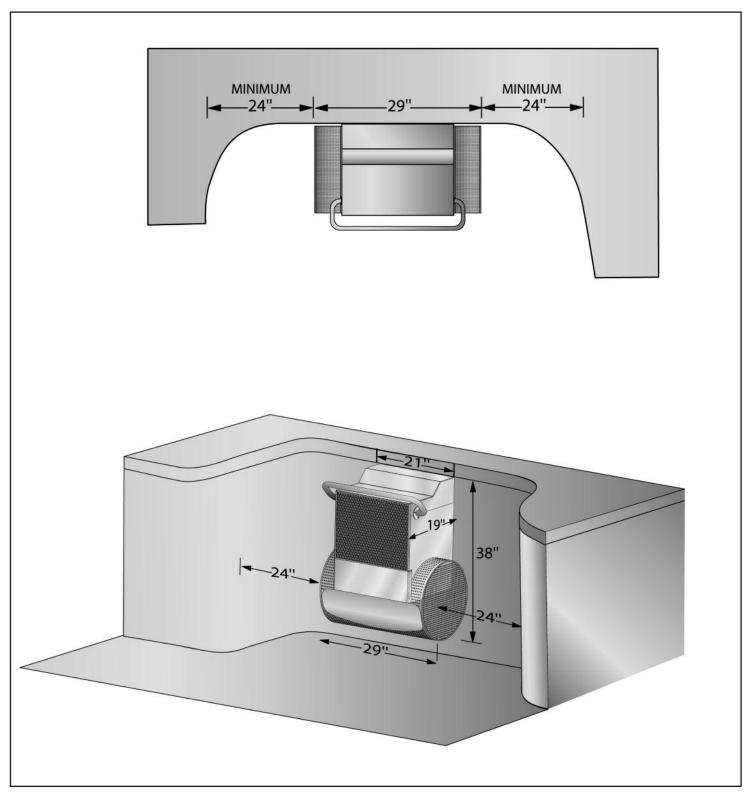

### Specifications:

| Construction          | Corrosion resistant 316L stainless steel, thermoformed acrylic                                                              |
|-----------------------|-----------------------------------------------------------------------------------------------------------------------------|
| Water Inlet           | 19" x 29" 2008 VGB compliant, cylindrical inlet grill                                                                       |
| Water Outlet          | 21" × 15" injected molded, impact resistant ABS grill                                                                       |
| Swim Speed Control    | Water-resistant, wireless, remote control with 52 preprogrammed speeds.<br>Maximum 70-second 100-yard pace                  |
| Swim Pace Display     | 7" high-visibility digital LED display (optional)                                                                           |
| Swim Propulsion Unit  | Hydraulically-powered, 16", low-turbulence propeller with proprietary water straightening technology. 120 lbs.              |
| Hydraulic Power Unit  | 5hp electric powered system located up to 200' from pool.<br>Pumps up to 4.8 gpm of biodegradable hydraulic fluid. 143 lbs. |
| Electric Requirements | 208–240 volts, 50/60 Hz, 30 Amp GFCI service                                                                                |
| Warranty              | 2 Year                                                                                                                      |