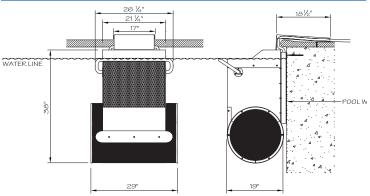

## Wall Mount Model

# **Deck Mount Model**



#### Wall Mount Model Dimensions



## **Deck Mount Model Dimensions**



### Specifications:

| Construction          | Corrosion resistant 316L stainless steel, thermoformed acrylic                                                              |
|-----------------------|-----------------------------------------------------------------------------------------------------------------------------|
| Water Inlet           | 19" x 29" 2008 VGB compliant, cylindrical inlet grill                                                                       |
| Water Outlet          | 21" × 15" injected molded, impact resistant ABS grill                                                                       |
| Swim Speed Control    | Water-resistant, wireless, remote control with 52 preprogrammed speeds.<br>Maximum 70-second 100-yard pace                  |
| Swim Pace Displ