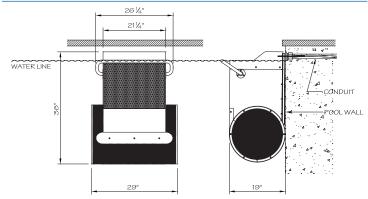

## Wall Mount Model

# **Deck Mount Model**



#### Wall Mount Model Dimensions



## **Deck Mount Model Dimensions**



### Specifications:

| Construction          | Corrosion resistant 316L stainless steel, thermoformed acrylic                                                              |
|-----------------------|-----------------------------------------------------------------------------------------------------------------------------|
| Water Inlet           | 19" x 29" 2008 VGB compliant, cylindrical inlet grill                                                                       |
| Water Outlet          | 21" × 15" injected molded, impact resistant ABS grill                                                                       |
| Swim Speed Control    | Water-resistant, wireless, remote control with 52 preprogrammed speeds.<br>Maximum 70-second 100-yard pac