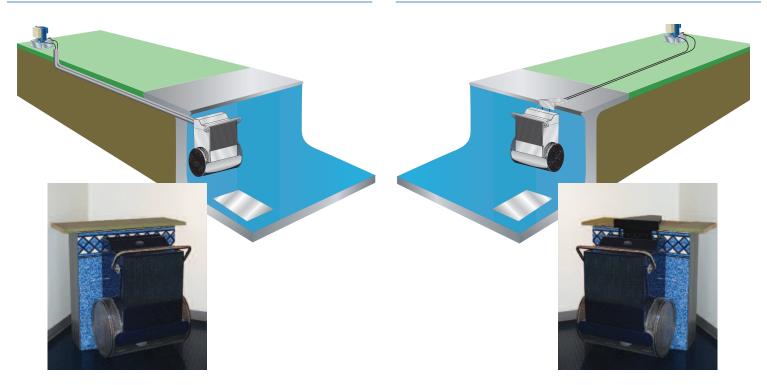

## Wall Mount Model

# **Deck Mount Model**



#### Wall Mount Model Dimensions



## **Deck Mount Model Dimensions**



### Specifications:

| Construction          | Corrosion resistant 316L stainless steel, thermoformed acrylic                                                              |
|-----------------------|-----------------------------------------------------------------------------------------------------------------------------|
| Water Inlet           | 19" x 29" 2008 VGB compliant, cylindrical inlet grill                                                                       |
| Water Outlet          | 21" × 15" injected molded, impact resistant ABS grill                                                                       |
| Swim Speed Control    | Water-resistant, wireless, remote control with 52 preprogrammed speed