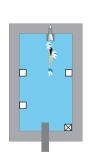

## **INSTALLATION LOCATIONS**

- ☐ Alternative desirable locations
- □ Unfavorable locations

NOTE: To ensure a turbulent-free swim current, it is key to position the Swim Unit away from surrounding walls, benches, stairs, etc. The installed Swim Unit should be at least 24 inches from an adjacent wall or obstruction and at least 12 feet from an opposing wall or obstruction.