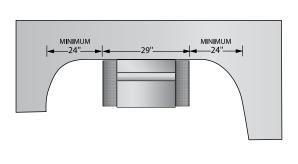

## MINIMUM CLEARANCE GUIDELINES

## **INSTALLATION LOCATIONS**

- ☐ Alternative desirable locations
- □ Unfavorable locations

NOTE: To ensure a turbulent-free swim current, it is key to position the Swim Unit away from surrounding walls, benches, stairs, etc. The installed Swim Unit should be at least 24 inches from an adjacent wall or obstruction and at least 12 feet from an opposing wall or obstruction.