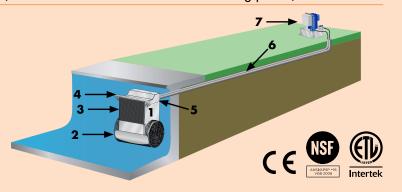

## WALL MOUNT FASTLANE SYSTEM (Also available as Deck Mount for existing pools.)

- 1. Swim Unit
- 2. Intake Grill
- 3. Outlet Grill
- 4. Stainless Steel Grab Bar
- 5. Wall Mount Bracket
- 6. Hydraulic Hose System
- 7. Power Unit