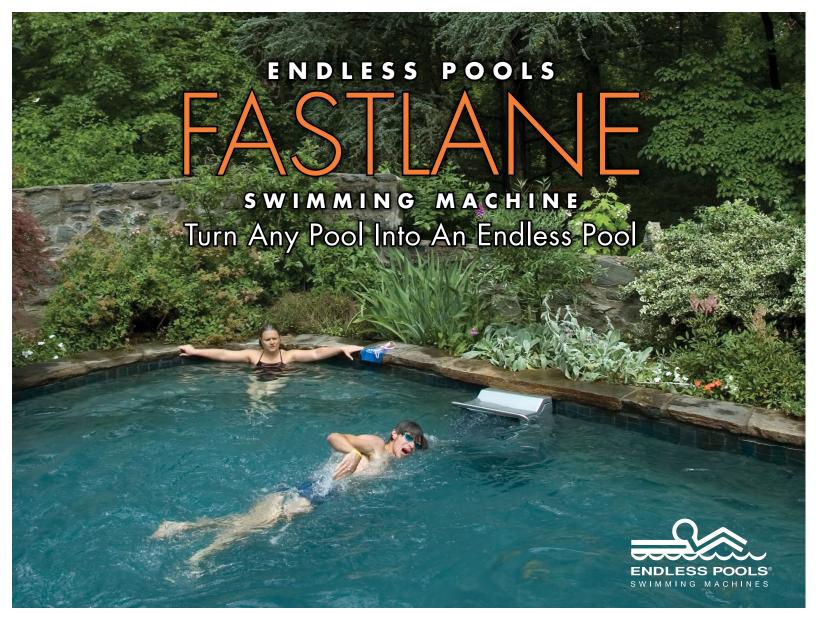

The Fastlane swimming machine produces a smooth, quiet, powerful current that's perfect for any backyard pool and it's adjustable from zero to 1:10/100 yards. Now you can turn any pool into an Endless Pool!

- Highest Quality Swim Current
- Fun for the Entire Family
- Simple to Use, Economical to Run
- Low Impact Exercise
- New Construction or Existing Pools
- Deck or Wall Mount Options

For fitness or fun, the Fastlane swimming machine adds a whole new dimension to your pool. The Fastlane system has two parts: a remotely located Hydraulic Power Unit that powers the swim current and the Swim Unit that mounts to the pool. The current is controlled by a remote control.