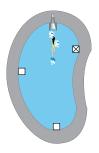

## **INSTALLATION LOCATIONS**

- ☐ Alternative desirable locations
- □ Unfavorable locations

NOTE: To ensure a turbulent-free swim current, it is key to position the Swim Unit away from surrounding walls, benches, stairs, etc. The installed Swim Unit should be at least 24 inches from an adjacent wall or obstruction and at least 12 feet from an opposing wall or obstruction.