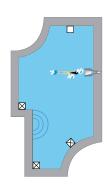

## **INSTALLATION LOCATIONS**

- ☐ Alternative desirable locations
- □ Unfavorable locations

NOTE: To ensure a turbulent-free swim current, it is key to position the Swim Unit away from surrounding walls, benches, stairs, etc. The installed Swim Unit should be at least 24 inches from an adjacent wall or obstruction and at least 12 feet from an opposing wall or obstruction.