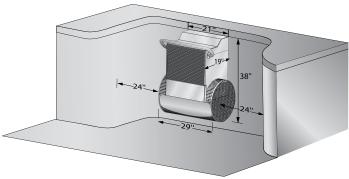

nt Options

For fitness or fun, the Fastlane swimming machine adds a whole new dimension to your pool. The Fastlane system has two parts: a remotely located Hydraulic Power Unit that powers the swim current and the Swim Unit that mounts to the pool. The current is controlled by a remote control.

## Fastlane® Specifications:

- 39" water depth required
- VGB 2008 Compliant
- 5-HP swim current generator
- Acrylic and 316L stainless steel construction
- Available in platinum or sapphire
- 220-volt, 30-amp GFCI power required



## WALL MOUNT FASTLANE SYSTEM (Also available as Deck Mount for existing pools.)

- 1. Swim Unit
- 2. Intake Grill
- 3. Outlet Grill
- 4. Stainless Steel Grab Bar
- 5. Wall Mount Bracket
- 6. Hydraulic Hose System
- 7. Power Unit



## MINIMUM CLEARANCE GUIDELINES





## **INSTALLATION LOCATIONS**

- ☐ Alternative desirable locations
- □ Unfavorable locations

NOTE: To ensure a turbulent-free swim current, it is key to position the Swim Unit away from surrounding walls, benches, stairs, etc. The installed Swim Unit should be at least 24 inches from an adjacent wall or obstruction and at least 12 feet from an opposing wall or obstruction.