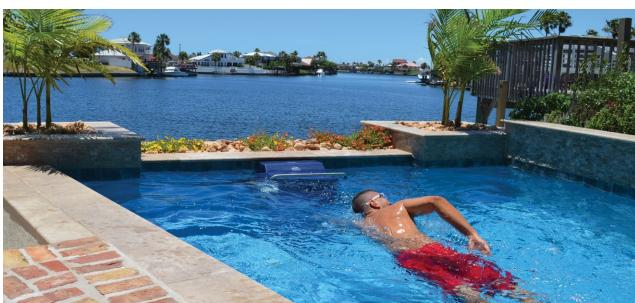

The Fastlane swimming machine produces a smooth, quiet, powerful current that's perfect for any backyard pool and it's adjustable from zero to 1:10/100 yards. Now you can turn any pool into an Endless Pool!

- Highest Quality Swim Current
- Fun for the Entire Family
- Simple to Use, Economical to Run
- Low Impact Exercise
- New Construction or Existing Pools
- Deck or Wall Mount Options

For fitness or fun, the Fastlane swimming machine adds a whole new dimension to your pool. The Fastlane system has two parts: a remotely located Hydraulic Power Unit that powers the swim current and the Swim Unit that mounts to the pool. The current is controlled by a remote control.